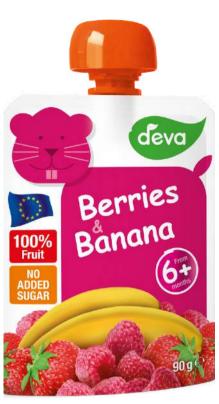

### BERRIES & BANANA

Ingredients: 79% apple, 8% strawberry, 8% banana, 5% raspberry, vitamin C