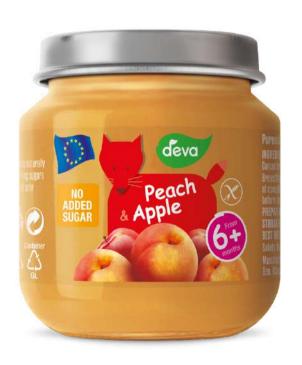

#### PEACH & APPLE

Ingredients: 35% peach, 25% apple, water, 12% banana, rice flour, concentrated lemon juice, vitamin C