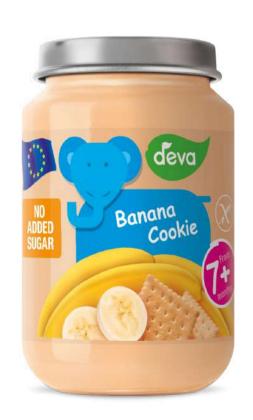

#### BANANA COOKIE

Ingredients: water, 42% banana, 5% apple, 5% butter biscuit, rice flour, lemon juice from concentrate, vitamin C