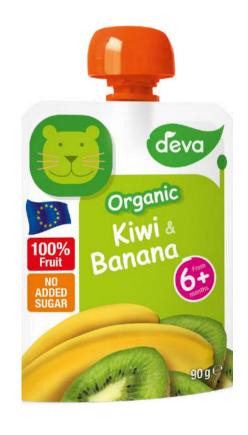

erry, 8% banana, 5% raspberry, vitamin C



#### PEACH & MANGO

Ingredients: 50% apple, 25% peach, 15% mango, 10% banana, vitamin C



#### APPLE & BLUEBERRY

Ingredients: 88% apple, 12% blueberry, vitamin C



#### PEAR & BANANA

Ingredients: 42% apple, 38% pear, 20% banana, lemon juice concentrate, vitamin C





#### ORGANIC

# APPLE, CARROT & BANANA

Ingredients: 62% apple, 28% carrot, 5% banana, apple juice, lemon juice concentrate, vitamin C



#### ORGANIC

### PINEAPPLE, CARROT & BANANA

Ingredients: 57% apple, 23% carrot, 10% banana, 10% pineapple, vitamin C



#### ORGANIC

# TROPICAL FRUIT

Ingredients: 72% apple, 18% banana, 5% orange juice (from concentrate), 5% mandarin juice, vitamin C



#### ORGANIC

### APPLE & PINEAPPLE

Ingredients: 80% apple, 20% pineapple, vitamin C



#### ORGANIC

### KIWI & BANANA

Ingredients: 60% banana, 40% kiwi, vitamin C

## LOGISTICS DATA



#### EUR pallet 120 x 80 cm

| Format                       | Customs code      | Jars / pallet | Weight (kg) / pallet | 20ft Container   |                   | 40ft Container   |                   |
|------------------------------|-------------------|---------------|----------------------|------------------|-------------------|------------------|-------------------|
|                              |                   |               |                      | Total QTY (jars) | Total Weight (kg) | Total QTY (jars) | Total Weight (kg) |
| Jar 125 g - tray 2x3         | 20071099 / 210420 | 2 808         | 670                  | 30 888           | 7 370             | 67 392           | 16 080