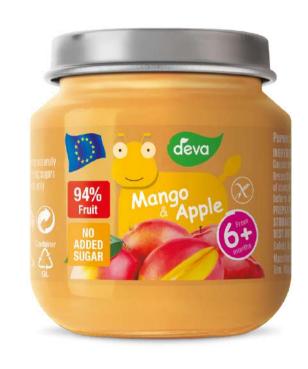

### MANGO & APPLE

Ingredients: 60% apple, 20% mango, 14% banana, water, rice flour, concentrated lemon juice, vitamin C