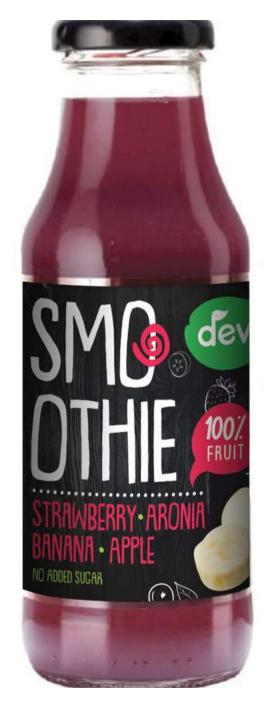

## STRAWBERRY, ARONIA, BANANA, APPLE

Ingredients: 26% concentrated aronia juice, 25% apple, 21% concentrated apple juice, 20% banana, 8% strawberry, vitamin C