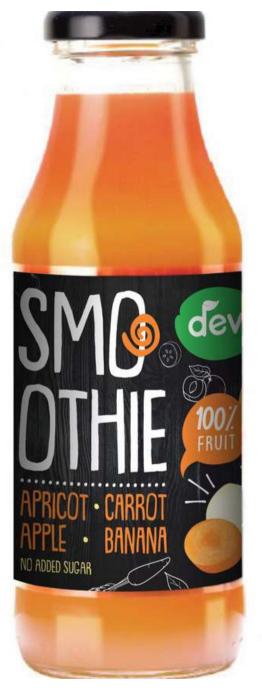

### APRICOT, CARROT, APPLE, BANANA

Ingredients: 31% concentrate apple juice, 21% banana, 18% apricot, 18% carrot, 8% apple, 3% water, concentrated lemon juice, vitamin C