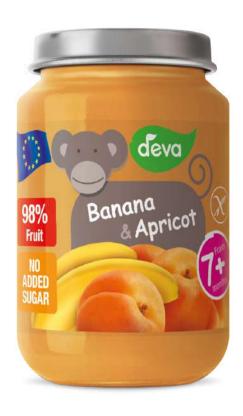

#### BANANA & APRICOT

Ingredients: 37% apricot, 37% apple, 24% banana, rice flour, vitamin C