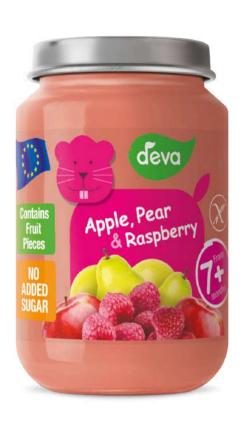

# APPLE, PEAR & RASPBERRY

Ingredients: 64% apple, 15% pear, 9% raspberry, water, rice flour, vitamin C