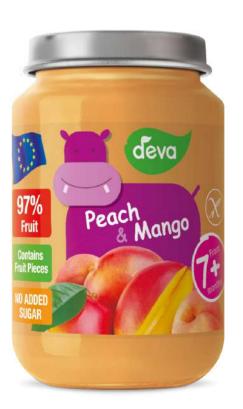

### PEACH & MANGO

Ingredients: 53% apple, 35% peach, 9% mango, rice flour, vitamin C