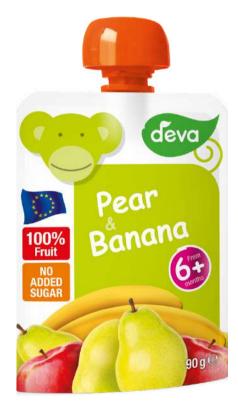

#### PEAR & BANANA

Ingredients: 42% apple, 38% pear, 20% banana, lemon juice concentrate, vitamin C