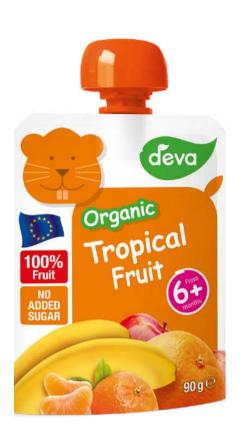

# TROPICAL FRUIT

Ingredients: 72% apple, 18% banana, 5% orange juice (from concentrate), 5% mandarin juice, vitamin C