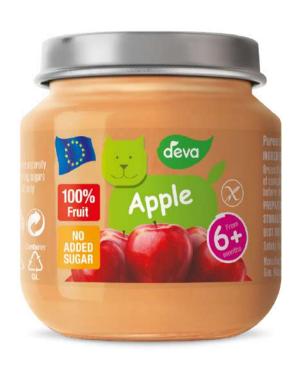

priorities focused on baby food production.

## RAW MATERIALS FROM CONTROLLED ORCHARDS

Raw materials are purchased only from carefully selected, monitored and controlled suppliers.









FDA FSSC 22000



#### **BIO/ORGANIC**



#### HALAL



















# DISCOVER DELICIOUS FLAVORS FIT FOR EVERY AGE AND STAGE.







### APRICOT, CARROT, APPLE, BANANA

Ingredients: 31% concentrate apple juice, 21% banana, 18% apricot, 18% carrot, 8% apple, 3% water, concentrated lemon juice, vitamin C



### BANANA, MANGO, ORANGE, APPLE

Ingredients: 28% apple, 22% banana, 21% water, 15% concentrated orange juice, 13% mango, vitamin



## STRAWBERRY, ARONIA, BANANA, APPLE

Ingredients: 26% concentrated aronia juice, 25% apple, 21% concentrated apple juice, 20% banana, 8% strawberry, vitamin C





#### **APPLE**

Ingredients: 100% apple, vitamin C



# APRICOT & APPLE

Ingredients: 73% apple, 24% apricot, rice flour, vitamin C



### MANGO & APPLE

Ingredients: 60% apple, 20% mango, 14% banana, water, rice flour, concentrated lemon juice, vitamin C



#### PEACH & APPLE

Ingredients: 35% peach, 25% apple, water, 12% banana, rice flour, concentrated lemon juice, vitamin C



### APPLE & BLUEBERRY

Ingredients: 64% apple, 20% blueberry, Williams pear, rice flour, vitamin C



# APPLE, PEAR & RASPBERRY

Ingredients: 64% apple, 15% pear, 9% raspberry, water, rice flour, vitamin C



#### BANANA & APRICOT

Ingredients: 37% apricot, 37% apple, 24% banana, rice flour, vitamin C



### KIWI, PEACH & BANANA

Ingredients: 35% peach, 27% apple, water, 10% banana, 5% kiwi, rice flour, vitamin