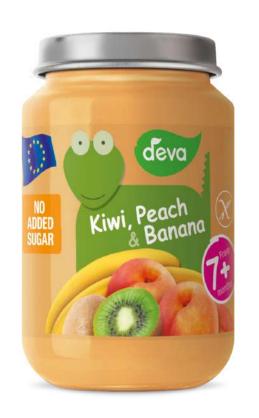

### KIWI, PEACH & BANANA

Ingredients: 35% peach, 27% apple, water, 10% banana, 5% kiwi, rice flour, vitamin C