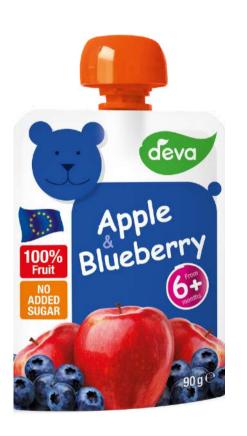

EAR & RASPBERRY

Ingredients: 64% apple, 15% pear, 9% raspberry, water, rice flour, vitamin C



#### BANANA & APRICOT

Ingredients: 37% apricot, 37% apple, 24% banana, rice flour, vitamin C



### KIWI, PEACH & BANANA

Ingredients: 35% peach, 27% apple, water, 10% banana, 5% kiwi, rice flour, vitamin C



### PEACH & MANGO

Ingredients: 53% apple, 35% peach, 9% mango, rice flour, vitamin C



#### BANANA COOKIE

Ingredients: water, 42% banana, 5% apple, 5% butter biscuit, rice flour, lemon juice from concentrate, vitamin C





### APPLE & STRAWBERRY

Ingredients: 90% apple, 10% strawberry, vitamin C



### BERRIES & BANANA

Ingredients: 79% apple, 8% strawberry, 8% banana, 5% raspberry, vitamin C



#### PEACH & MANGO

Ingredients: 50% apple, 25% peach, 15% mango, 10% banana, vitamin C



#### APPLE & BLUEBERRY

Ingredients: 88% apple, 12% blueberry, vitamin C



#### PEAR & BANANA

Ingredients: 42% apple, 38% pear, 20% banana, lemon juice concentrate, vitamin C





#### ORGANIC

# APPLE, CARROT & BANANA

Ingredients: 62% apple, 28% carrot, 5% banana, apple juice, lemon juice concentrate, vitamin C



#### ORGANIC

### PINEAPPLE, CARROT & BANANA

Ingredients: 57% apple, 23% carrot, 10% banana, 10% pineapple, vitamin C



#### ORGANIC

# TROPICAL FRUIT

Ingredients: 72% apple, 18% banana, 5% orange juice (from concentrate), 5% mandarin juice, vitamin C



#### ORGANIC

### APPLE & PINEAPPLE

Ingredients: 80% apple, 20% pineapple, vitamin C



#### ORGANIC

### KIWI & BANANA

Ingredients: 60% banana, 40% kiwi, vitamin C

## LOGISTICS DATA



#### EUR pallet 120 x 80 cm

|