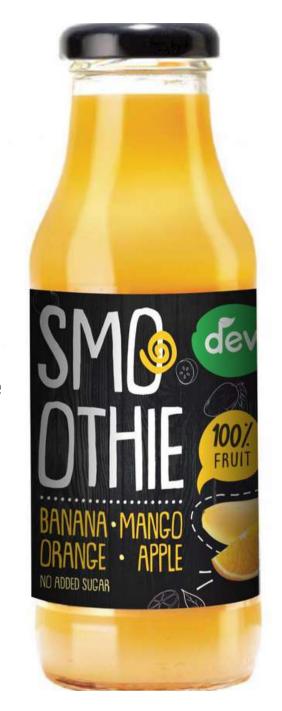

### BANANA, MANGO, ORANGE, APPLE

Ingredients: 28% apple, 22% banana, 21% water, 15% concentrated orange juice, 13% mango, vitamin