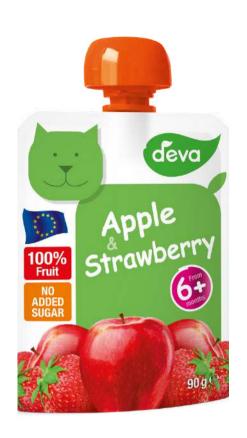

ted lemon juice, vitamin C



#### PEACH & APPLE

Ingredients: 35% peach, 25% apple, water, 12% banana, rice flour, concentrated lemon juice, vitamin C



### APPLE & BLUEBERRY

Ingredients: 64% apple, 20% blueberry, Williams pear, rice flour, vitamin C



# APPLE, PEAR & RASPBERRY

Ingredients: 64% apple, 15% pear, 9% raspberry, water, rice flour, vitamin C



#### BANANA & APRICOT

Ingredients: 37% apricot, 37% apple, 24% banana, rice flour, vitamin C



### KIWI, PEACH & BANANA

Ingredients: 35% peach, 27% apple, water, 10% banana, 5% kiwi, rice flour, vitamin C



### PEACH & MANGO

Ingredients: 53% apple, 35% peach, 9% mango, rice flour, vitamin C



#### BANANA COOKIE

Ingredients: water, 42% banana, 5% apple, 5% butter biscuit, rice flour, lemon juice from concentrate, vitamin C





### APPLE & STRAWBERRY

Ingredients: 90% apple, 10% strawberry, vitamin C



### BERRIES & BANANA

Ingredients: 79% apple, 8% strawberry, 8% banana, 5% raspberry, vitamin C



#### PEACH & MANGO

Ingredients: 50% apple, 25% peach, 15% mango, 10% banana, vitamin C



#### APPLE & BLUEBERRY

Ingredients: 88% apple, 12% blueberry, vitamin C



#### PEAR & BANANA

Ingredients: 42% apple, 38% pear, 20% banana, lemon juice concentrate, vitamin C





#### ORGANIC

# APPLE, CARROT & BANANA

Ingredients: 62% apple, 28% carrot, 5% banana, apple juice, lemon juice concentrate, vitamin C



#### ORGANIC

### PINEAPPLE, CARROT & BANANA

Ingredients: 57% apple, 23% carrot, 10% banana, 10% pineapple, vitamin C



#### ORGANIC

# TROPICAL FRUIT

Ingredients: 72% apple, 18% banana, 5% orange juice (from