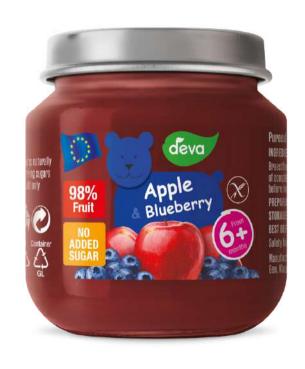

### APPLE & BLUEBERRY

Ingredients: 64% apple, 20% blueberry, Williams pear, rice flour, vitamin C