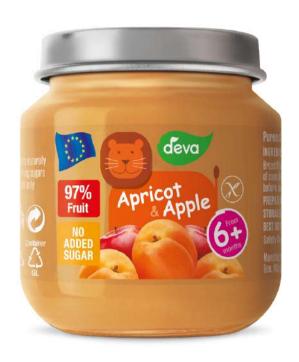

ATERIALS FROM CONTROLLED ORCHARDS

Raw materials are purchased only from carefully selected, monitored and controlled suppliers.









FDA FSSC 22000



#### **BIO/ORGANIC**



#### HALAL



















# DISCOVER DELICIOUS FLAVORS FIT FOR EVERY AGE AND STAGE.







### APRICOT, CARROT, APPLE, BANANA

Ingredients: 31% concentrate apple juice, 21% banana, 18% apricot, 18% carrot, 8% apple, 3% water, concentrated lemon juice, vitamin C



### BANANA, MANGO, ORANGE, APPLE

Ingredients: 28% apple, 22% banana, 21% water, 15% concentrated orange juice, 13% mango, vitamin



## STRAWBERRY, ARONIA, BANANA, APPLE

Ingredients: 26% concentrated aronia juice, 25% apple, 21% concentrated apple juice, 20% banana, 8% strawberry, vitamin C





#### **APPLE**

Ingredients: 100% apple, vitamin C



# APRICOT & APPLE

Ingredients: 73% apple, 24% apricot, rice flour, vitamin C



### MANGO & APPLE

Ingredients: 60% apple, 20% mango, 14% banana, water, rice flour, concentrated lemon juice, vitamin C



#### PEACH & APPLE

Ingredients: 35% peach, 25% apple, water, 12% banana, rice flour, concentrated lemon juice, vitamin C



### APPLE & BLUEBERRY

Ingredients: 64% apple, 20% blueberry, Williams pear, rice flour, vitamin C



# APPLE, PEAR & RASPBERRY

Ingredients: 64% apple, 15% pear, 9% raspberry, water, rice flour, vitamin C



#### BANANA & APRICOT

Ingredients: 37% apricot, 37% apple, 24% banana, rice flour, vitamin C



### KIWI, PEACH & BANANA

Ingredients: 35% peach, 27% apple, water, 10% banana, 5% kiwi, rice flour, vitamin C



### PEACH & MANGO

Ingredients: 53% apple, 35% p