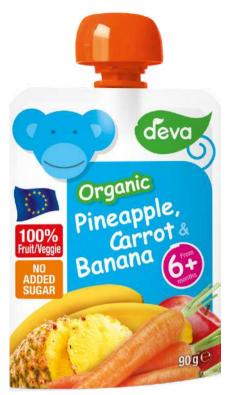

### PINEAPPLE, CARROT & BANANA

Ingredients: 57% apple, 23% carrot, 10% banana, 10% pineapple, vitamin C