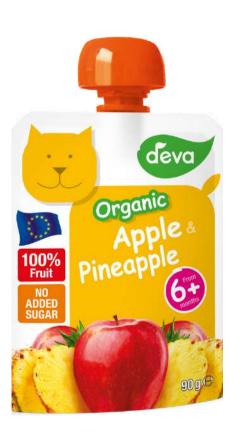

ple, 10% strawberry, vitamin C



### BERRIES & BANANA

Ingredients: 79% apple, 8% strawberry, 8% banana, 5% raspberry, vitamin C



#### PEACH & MANGO

Ingredients: 50% apple, 25% peach, 15% mango, 10% banana, vitamin C



#### APPLE & BLUEBERRY

Ingredients: 88% apple, 12% blueberry, vitamin C



#### PEAR & BANANA

Ingredients: 42% apple, 38% pear, 20% banana, lemon juice concentrate, vitamin C





#### ORGANIC

# APPLE, CARROT & BANANA

Ingredients: 62% apple, 28% carrot, 5% banana, apple juice, lemon juice concentrate, vitamin C



#### ORGANIC

### PINEAPPLE, CARROT & BANANA

Ingredients: 57% apple, 23% carrot, 10% banana, 10% pineapple, vitamin C



#### ORGANIC

# TROPICAL FRUIT

Ingredients: 72% apple, 18% banana, 5% orange juice (from concentrate), 5% mandarin juice, vitamin C



#### ORGANIC

### APPLE & PINEAPPLE

Ingredients: 80% apple, 20% pineapple, vitamin C



#### ORGANIC

### KIWI & BANANA

Ingredients: 60% banana, 40% kiwi, vitamin C

## LOGISTICS DATA



#### EUR pallet 120 x 80 cm

| Format                       | Customs code      | Jars / pallet | Weight (kg) / pallet | 20ft Container   |                   | 40ft Container   |                   |
|------------------------------|-------------------|---------------|----------------------|------------------|-------------------|------------------|-------------------|
|                              |                   |               |                      | Total QTY (jars) | Total Weight (kg) | Total QTY (jars) | Total Weight (kg) |
| Jar 125 g - tray 2x3         | 20071099 / 210420 | 2 808         | 6