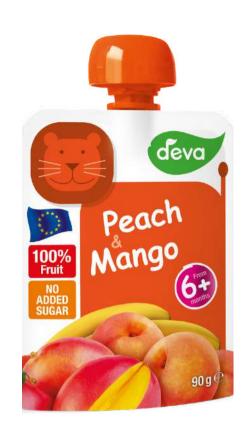

#### PEACH & MANGO

Ingredients: 50% apple, 25% peach, 15% mango, 10% banana, vitamin C