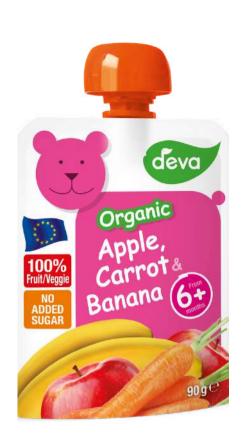

# APPLE, CARROT & BANANA

Ingredients: 62% apple, 28% carrot, 5% banana, apple juice, lemon juice concentrate, vitamin C