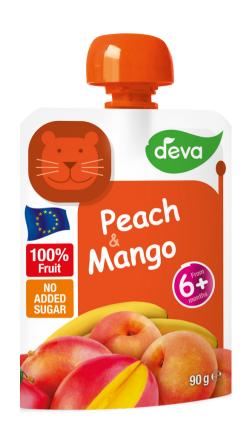

#### PEACH & MANGO

Ingredients: 50% apple, 25% peach, 15% mango, 10% banana, vitamin C