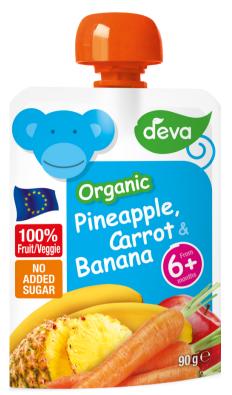

### PINEAPPLE, CARROT & BANANA

Ingredients: 57% apple, 23% carrot, 10% banana, 10% pineapple, vitamin C