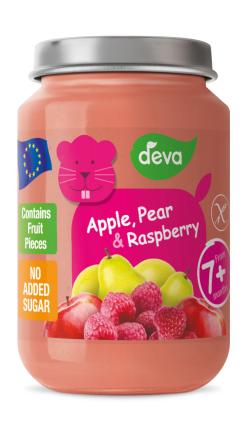

# APPLE, PEAR & RASPBERRY

Ingredients: 64% apple, 15% pear, 9% raspberry, water, rice flour, vitamin C