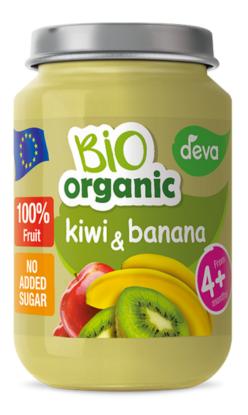

## APPLE & BLUEBERRY

Ingredients: 64% apple, 20% blueberry, Williams pear, rice flour, vitamin C



# APPLE, PEAR & RASPBERRY

Ingredients: 64% apple, 15% pear, 9% raspberry, water, rice flour, vitamin C



#### BANANA & APRICOT

Ingredients: 37% apricot, 37% apple, 24% banana, rice flour, vitamin C



## KIWI, PEACH & BANANA

Ingredients: 35% peach, 27% apple, water, 10% banana, 5% kiwi, rice flour, vitamin C



## PEACH & MANGO

Ingredients: 53% apple, 35% peach, 9% mango, rice flour, vitamin C



#### BANANA COOKIE

Ingredients: water, 42% banana, 5% apple, 5% butter biscuit, rice flour, lemon juice from concentrate, vitamin C





ORGANIC

PEAR WILLIAMS

Ingredients: 65% apple, 35% pear Williams, vitamin C



ORGANIC

STRAWBERRY

Ingredients: 75% apple, 25% strawberry, vitamin C



ORGANIC

KIWI, BANANA

Ingredients: 60% apple, 30% banana, 10% kiwi, vitamin C





### APPLE & STRAWBERRY

Ingredients: 90% apple, 10% strawberry, vitamin C



#### BERRIES & BANANA

Ingredients: 79% apple, 8% strawberry, 8% banana, 5% raspberry, vitamin C



#### PEACH & MANGO

Ingredients: 50% apple, 25% peach, 15% mango, 10% banana, vitamin C



## APPLE & BLUEBERRY

Ingredients: 88% apple, 12% blueberry, vitamin C



#### PEAR & BANANA

Ingredients: 42% apple, 38% pear, 20% banana, lemon juice concentrate, vitamin C



## PRUNE & APPLE

Ingredients: 70% prune, 30% apple





#### ORGANIC

# APPLE, CARROT & BANANA

Ingredients: 62% apple, 28% carrot, 5% banana, apple juice, lemon juice concentrate, vitamin C



#### ORGANIC

### PINEAPPLE, CARROT & BANANA

Ingredients: 57% apple, 23%