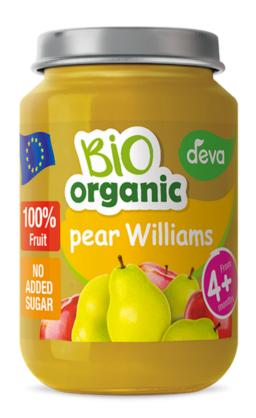

#### BANANA COOKIE

Ingredients: water, 42% banana, 5% apple, 5% butter biscuit, rice flour, lemon juice from concentrate, vitamin C

ORGANIC

PEAR WILLIAMS

Ingredients: 65% apple, 35% pear Williams, vitamin C