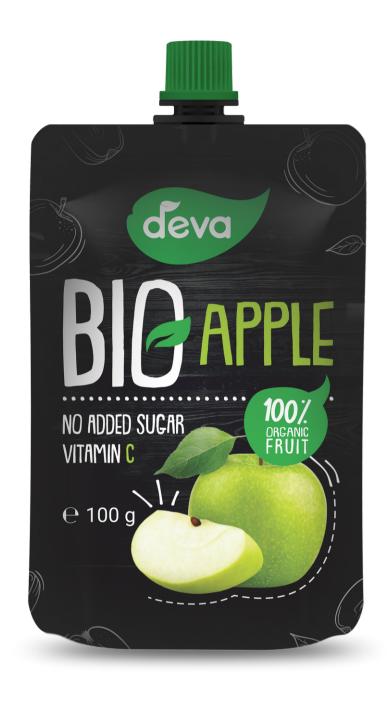

## APPLE & BLUEBERRY

Ingredients: 88% apple, 12% blueberry, vitamin C



#### PEAR & BANANA

Ingredients: 42% apple, 38% pear, 20% banana, lemon juice concentrate, vitamin C



## PRUNE & APPLE

Ingredients: 70% prune, 30% apple





#### ORGANIC

# APPLE, CARROT & BANANA

Ingredients: 62% apple, 28% carrot, 5% banana, apple juice, lemon juice concentrate, vitamin C



#### ORGANIC

### PINEAPPLE, CARROT & BANANA

Ingredients: 57% apple, 23% carrot, 10% banana, 10% pineapple, vitamin C



#### ORGANIC

# TROPICAL FRUIT

Ingredients: 72% apple, 18% banana, 5% orange juice (from concentrate), 5% mandarin juice, vitamin C



#### ORGANIC

## APPLE & PINEAPPLE

Ingredients: 80% apple, 20% pineapple, vitamin C



#### ORGANIC

## KIWI & BANANA

Ingredients: 60% banana, 40% kiwi, vitamin C





#### ORGANIC

## APPLE

Ingredients: 100% apple, vitamin C



#### ORGANIC

## APPLE & BANANA

Ingredients: 80% apple, 20% banana, vitamin C

\*expected launch Q4 2021

## LOGISTICS DATA



#### EUR pallet 120 x 80 cm

| Format                       | Customs code      | Jars / pallet | Weight (kg) / pallet | 20ft Container   |                   | 40ft Container   |                   |
|------------------------------|-------------------|---------------|----------------------|------------------|-------------------|------------------|-------------------|
|                              |                   |               |                      | Total QTY (jars) | Total Weight (kg) | Total QTY (jars) | Total Weight (kg) |
| Jar 125 g - tray 2x3         | 20071099 / 210420 | 2 808         |