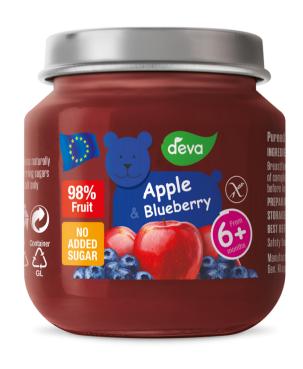

## APPLE & BLUEBERRY

Ingredients: 64% apple, 20% blueberry, Williams pear, rice flour, vitamin C