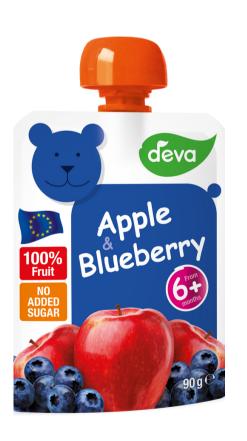

each, 27% apple, water, 10% banana, 5% kiwi, rice flour, vitamin C



## PEACH & MANGO

Ingredients: 53% apple, 35% peach, 9% mango, rice flour, vitamin C



#### BANANA COOKIE

Ingredients: water, 42% banana, 5% apple, 5% butter biscuit, rice flour, lemon juice from concentrate, vitamin C





ORGANIC

PEAR WILLIAMS

Ingredients: 65% apple, 35% pear Williams, vitamin C



ORGANIC

STRAWBERRY

Ingredients: 75% apple, 25% strawberry, vitamin C



ORGANIC

KIWI, BANANA

Ingredients: 60% apple, 30% banana, 10% kiwi, vitamin C





### APPLE & STRAWBERRY

Ingredients: 90% apple, 10% strawberry, vitamin C



#### BERRIES & BANANA

Ingredients: 79% apple, 8% strawberry, 8% banana, 5% raspberry, vitamin C



#### PEACH & MANGO

Ingredients: 50% apple, 25% peach, 15% mango, 10% banana, vitamin C



## APPLE & BLUEBERRY

Ingredients: 88% apple, 12% blueberry, vitamin C



#### PEAR & BANANA

Ingredients: 42% apple, 38% pear, 20% banana, lemon juice concentrate, vitamin C



## PRUNE & APPLE

Ingredients: 70% prune, 30% apple





#### ORGANIC

# APPLE, CARROT & BANANA

Ingredients: 62% apple, 28% carrot, 5% banana, apple juice, lemon juice concentrate, vitamin C



#### ORGANIC

### PINEAPPLE, CARROT & BANANA

Ingredients: 57% apple, 23% carrot, 10% banana, 10% pineapple, vitamin C



#### ORGANIC

# TROPICAL FRUIT

Ingredients: 72% apple, 18% banana, 5% orange juice (from concentrate), 5% mandarin juice, vitamin C



#### ORGANIC

## APPLE & PINEAPPLE

Ingredients: 80% apple, 20% pineapple, vitamin C



#### ORGANIC

## KIWI & BANANA

Ingredients: 60% banana, 40% kiwi, vitamin C