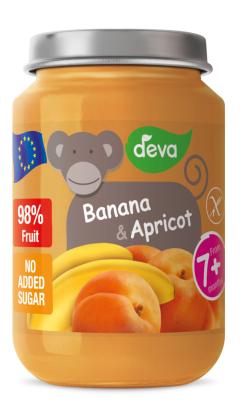

#### BANANA & APRICOT

Ingredients: 37% apricot, 37% apple, 24% banana, rice flour, vitamin C