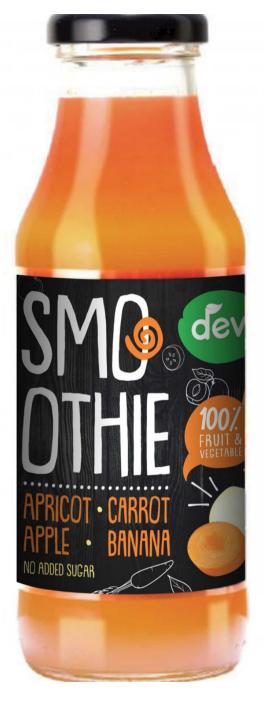

## APRICOT, CARROT, APPLE, BANANA

Ingredients: 31% concentrate apple juice, 21% banana, 18% apricot, 18% carrot, 8% apple, 3% water, concentrated lemon juice, vitamin C