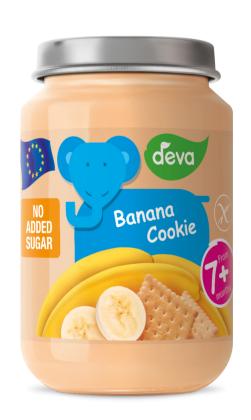

#### BANANA COOKIE

Ingredients: water, 42% banana, 5% apple, 5% butter biscuit, rice flour, lemon juice from concentrate, vitamin C

ORGANIC

PEAR WILLIAMS

Ingredients: 65% apple, 35% pear Williams, vitamin C