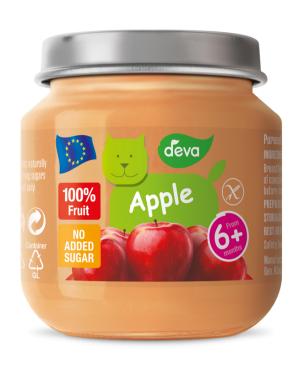

, 13% mango, vitamin



## STRAWBERRY, ARONIA, BANANA, APPLE

Ingredients: 26% concentrated aronia juice, 25% apple, 21% concentrated apple juice, 20% banana, 8% strawberry, vitamin C



## YOGHURT, COFFEE, BANANA, APPLE

Ingredients: Banana 32%, Yoghurt 20%, Apple juice (from concentrate) 19%, Apple 14%, Water, Robusta coffee extract, Lemon juice (from concentrate), Coffee flavouring, Vitamin C, colourant Caramel



## YOGHURT, PINEAPPLE, BANANA, ORANGE

ingredients: Banana 33%, Orange juice (from concentrate) 21%, Pineapple 20%, Yoghurt 20%, Water, Lemon juice (from concentrate), Vitamin C



## YOGHURT RASPBERRY, BANANA

Ingredients: Banana 33%, Raspberry 21%, Yoghurt 20%, Water, Aronia juice (from concentrate), Lemon juice (from concentrate), Raspberry natural flavouring, Vitamin C





#### APPLE

Ingredients: 100% apple, vitamin C



# APRICOT & APPLE

Ingredients: 73% apple, 24% apricot, rice flour, vitamin C



#### MANGO & APPLE

Ingredients: 60% apple, 20% mango, 14% banana, water, rice flour, concentrated lemon juice, vitamin C



#### PEACH & APPLE

Ingredients: 35% peach, 25% apple, water, 12% banana, rice flour, concentrated lemon juice, vitamin C



## APPLE & BLUEBERRY

Ingredients: 64% apple, 20% blueberry, Williams pear, rice flour, vitamin C



# APPLE, PEAR & RASPBERRY

Ingredients: 64% apple, 15% pear, 9% raspberry, water, rice flour, vitamin C



#### BANANA & APRICOT

Ingredients: 37% apricot, 37% apple, 24% banana, rice flour, vitamin C



## KIWI, PEACH & BANANA

Ingredients: 35% peach, 27% apple, water, 10% banana, 5% kiwi, rice flour, vitamin C