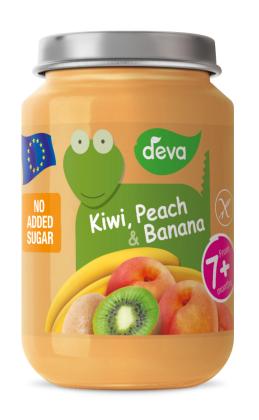

## KIWI, PEACH & BANANA

Ingredients: 35% peach, 27% apple, water, 10% banana, 5% kiwi, rice flour, vitamin C