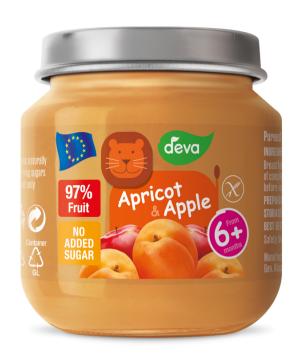

ANA, APPLE

Ingredients: 26% concentrated aronia juice, 25% apple, 21% concentrated apple juice, 20% banana, 8% strawberry, vitamin C



## YOGHURT, COFFEE, BANANA, APPLE

Ingredients: Banana 32%, Yoghurt 20%, Apple juice (from concentrate) 19%, Apple 14%, Water, Robusta coffee extract, Lemon juice (from concentrate), Coffee flavouring, Vitamin C, colourant Caramel



## YOGHURT, PINEAPPLE, BANANA, ORANGE

ingredients: Banana 33%, Orange juice (from concentrate) 21%, Pineapple 20%, Yoghurt 20%, Water, Lemon juice (from concentrate), Vitamin C



## YOGHURT RASPBERRY, BANANA

Ingredients: Banana 33%, Raspberry 21%, Yoghurt 20%, Water, Aronia juice (from concentrate), Lemon juice (from concentrate), Raspberry natural flavouring, Vitamin C





#### APPLE

Ingredients: 100% apple, vitamin C



# APRICOT & APPLE

Ingredients: 73% apple, 24% apricot, rice flour, vitamin C



#### MANGO & APPLE

Ingredients: 60% apple, 20% mango, 14% banana, water, rice flour, concentrated lemon juice, vitamin C



#### PEACH & APPLE

Ingredients: 35% peach, 25% apple, water, 12% banana, rice flour, concentrated lemon juice, vitamin C



## APPLE & BLUEBERRY

Ingredients: 64% apple, 20% blueberry, Williams pear, rice flour, vitamin C



# APPLE, PEAR & RASPBERRY

Ingredients: 64% apple, 15% pear, 9% raspberry, water, rice flour, vitamin C



#### BANANA & APRICOT

Ingredients: 37% apricot, 37% apple, 24% banana, rice flour, vitamin C



## KIWI, PEACH & BANANA

Ingredients: 35% peach, 27% apple, water, 10% banana, 5% kiwi, rice flour, vitamin C



## PEACH & MANGO

Ingredients: 53% apple, 35% pea