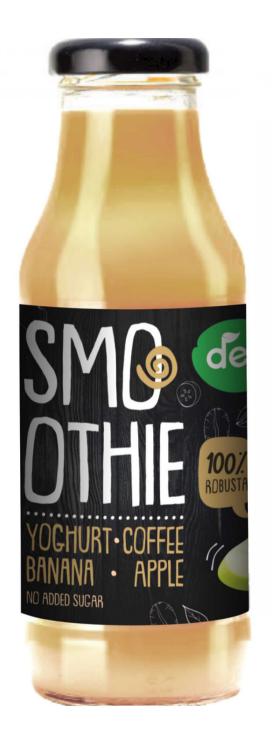

## YOGHURT, COFFEE, BANANA, APPLE

Ingredients: Banana 32%, Yoghurt 20%, Apple juice (from concentrate) 19%, Apple 14%, Water, Robusta coffee extract, Lemon juice (from concentrate), Coffee flavouring, Vitamin C, colourant Caramel