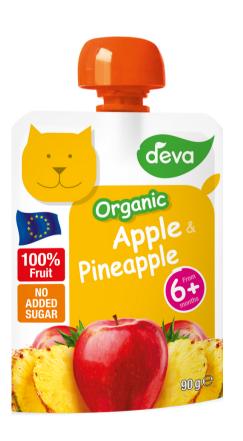

A

Ingredients: 79% apple, 8% strawberry, 8% banana, 5% raspberry, vitamin C



#### PEACH & MANGO

Ingredients: 50% apple, 25% peach, 15% mango, 10% banana, vitamin C



## APPLE & BLUEBERRY

Ingredients: 88% apple, 12% blueberry, vitamin C



#### PEAR & BANANA

Ingredients: 42% apple, 38% pear, 20% banana, lemon juice concentrate, vitamin C



## PRUNE & APPLE

Ingredients: 70% prune, 30% apple





#### ORGANIC

# APPLE, CARROT & BANANA

Ingredients: 62% apple, 28% carrot, 5% banana, apple juice, lemon juice concentrate, vitamin C



#### ORGANIC

### PINEAPPLE, CARROT & BANANA

Ingredients: 57% apple, 23% carrot, 10% banana, 10% pineapple, vitamin C



#### ORGANIC

# TROPICAL FRUIT

Ingredients: 72% apple, 18% banana, 5% orange juice (from concentrate), 5% mandarin juice, vitamin C



#### ORGANIC

## APPLE & PINEAPPLE

Ingredients: 80% apple, 20% pineapple, vitamin C



#### ORGANIC

## KIWI & BANANA

Ingredients: 60% banana, 40% kiwi, vitamin C





#### ORGANIC

## APPLE

Ingredients: 100% apple, vitamin C



#### ORGANIC

## APPLE & BANANA

Ingredients: 80% apple, 20% banana, vitamin C

\*expected launch Q4 2021

## LOGISTICS DATA



#### EUR pallet 120 x 80 cm

| Format                       | Customs code      | Jars / pallet | Weight (kg) / pallet | 20ft Container   |                   | 40ft Container   |                   |
|------------------------------|-------------------|---------------|----------------------|------------------|-------------------|------------------|-------------------|
|                              |                   |               |