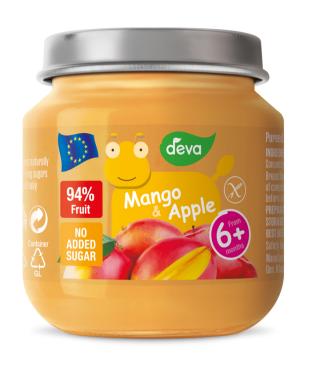

#### MANGO & APPLE

Ingredients: 60% apple, 20% mango, 14% banana, water, rice flour, concentrated lemon juice, vitamin C