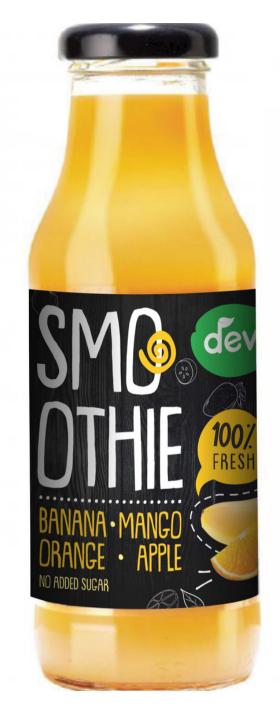

### BANANA, MANGO, ORANGE, APPLE

Ingredients: 28% apple, 22% banana, 21% water, 15% concentrated orange juice, 13% mango, vitamin