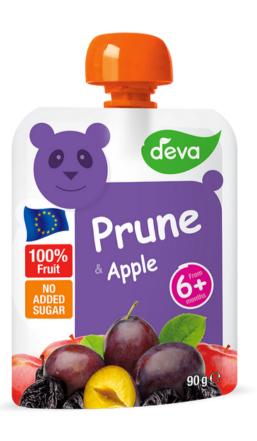

Ingredients: water, 42% banana, 5% apple, 5% butter biscuit, rice flour, lemon juice from concentrate, vitamin C





ORGANIC

PEAR WILLIAMS

Ingredients: 65% apple, 35% pear Williams, vitamin C



ORGANIC

STRAWBERRY

Ingredients: 75% apple, 25% strawberry, vitamin C



ORGANIC

KIWI, BANANA

Ingredients: 60% apple, 30% banana, 10% kiwi, vitamin C





### APPLE & STRAWBERRY

Ingredients: 90% apple, 10% strawberry, vitamin C



#### BERRIES & BANANA

Ingredients: 79% apple, 8% strawberry, 8% banana, 5% raspberry, vitamin C



#### PEACH & MANGO

Ingredients: 50% apple, 25% peach, 15% mango, 10% banana, vitamin C



## APPLE & BLUEBERRY

Ingredients: 88% apple, 12% blueberry, vitamin C



#### PEAR & BANANA

Ingredients: 42% apple, 38% pear, 20% banana, lemon juice concentrate, vitamin C



## PRUNE & APPLE

Ingredients: 70% prune, 30% apple





#### ORGANIC

# APPLE, CARROT & BANANA

Ingredients: 62% apple, 28% carrot, 5% banana, apple juice, lemon juice concentrate, vitamin C



#### ORGANIC

### PINEAPPLE, CARROT & BANANA

Ingredients: 57% apple, 23% carrot, 10% banana, 10% pineapple, vitamin C



#### ORGANIC

# TROPICAL FRUIT

Ingredients: 72% apple, 18% banana, 5% orange juice (from concentrate), 5% mandarin juice, vitamin C



#### ORGANIC

## APPLE & PINEAPPLE

Ingredients: 80% apple, 20% pineapple, vitamin C



#### ORGANIC

## KIWI & BANANA

Ingredients: 60% banana, 40% kiwi, vitamin C





#### ORGANIC

## APPLE

Ingredients: 100% apple, vitamin C



#### ORGANIC

## APPLE & BANANA

Ingredients: 80% apple, 20% banana, vitamin C

\*expected launch Q4 2021

## LOG