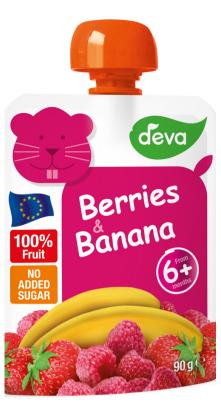

#### BERRIES & BANANA

Ingredients: 79% apple, 8% strawberry, 8% banana, 5% raspberry, vitamin C