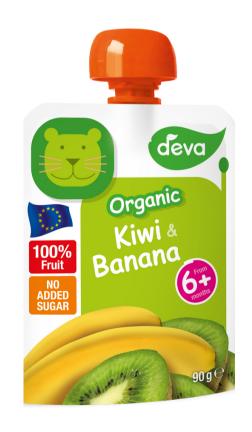

CH & MANGO

Ingredients: 50% apple, 25% peach, 15% mango, 10% banana, vitamin C



## APPLE & BLUEBERRY

Ingredients: 88% apple, 12% blueberry, vitamin C



#### PEAR & BANANA

Ingredients: 42% apple, 38% pear, 20% banana, lemon juice concentrate, vitamin C



## PRUNE & APPLE

Ingredients: 70% prune, 30% apple





#### ORGANIC

# APPLE, CARROT & BANANA

Ingredients: 62% apple, 28% carrot, 5% banana, apple juice, lemon juice concentrate, vitamin C



#### ORGANIC

### PINEAPPLE, CARROT & BANANA

Ingredients: 57% apple, 23% carrot, 10% banana, 10% pineapple, vitamin C



#### ORGANIC

# TROPICAL FRUIT

Ingredients: 72% apple, 18% banana, 5% orange juice (from concentrate), 5% mandarin juice, vitamin C



#### ORGANIC

## APPLE & PINEAPPLE

Ingredients: 80% apple, 20% pineapple, vitamin C



#### ORGANIC

## KIWI & BANANA

Ingredients: 60% banana, 40% kiwi, vitamin C





#### ORGANIC

## APPLE

Ingredients: 100% apple, vitamin C



#### ORGANIC

## APPLE & BANANA

Ingredients: 80% apple, 20% banana, vitamin C

\*expected launch Q4 2021

## LOGISTICS DATA



#### EUR pallet 120 x 80 cm

| Format                       | Customs code      | Jars / pallet | Weight (kg) / pallet | 20ft Container   |                   | 40ft Container   |                   |
|------------------------------|-------------------|---------------|----------------------|------------------|-------------------|------------------|-------------------|
|                              |                   |               |                      | Total QTY (jars) | Total Weight (kg) | Total QTY (jars) | Total W