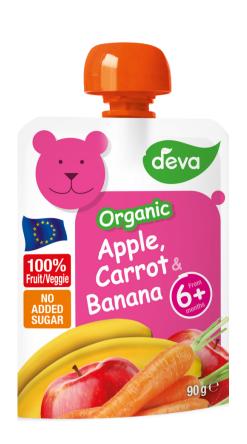

# APPLE, CARROT & BANANA

Ingredients: 62% apple, 28% carrot, 5% banana, apple juice, lemon juice concentrate, vitamin C