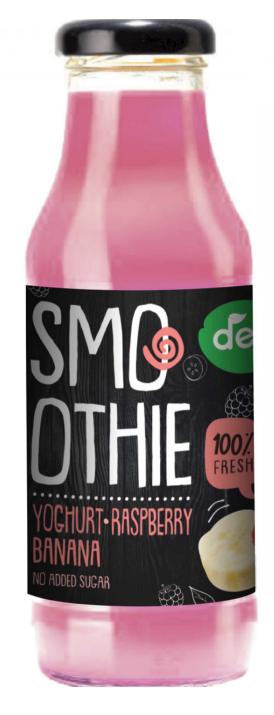

## YOGHURT RASPBERRY, BANANA

Ingredients: Banana 33%, Raspberry 21%, Yoghurt 20%, Water, Aronia juice (from concentrate), Lemon juice (from concentrate), Raspberry natural flavouring, Vitamin C