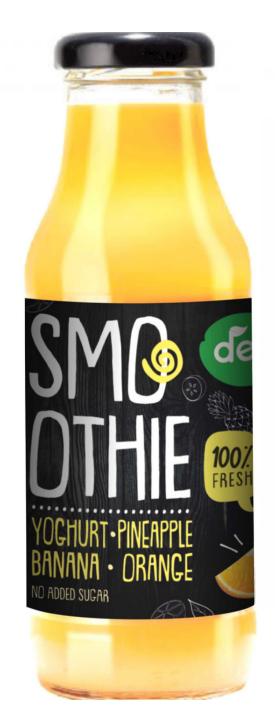

## YOGHURT, PINEAPPLE, BANANA, ORANGE

ingredients: Banana 33%, Orange juice (from concentrate) 21%, Pineapple 20%, Yoghurt 20%, Water, Lemon juice (from concentrate), Vitamin C