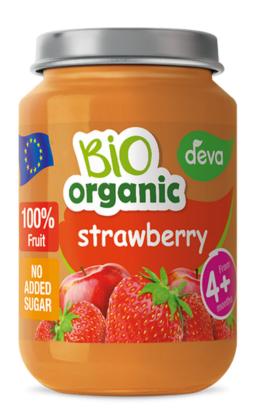

ORGANIC

STRAWBERRY

Ingredients: 75% apple, 25% strawberry, vitamin C

ORGANIC

KIWI, BANANA

Ingredients: 60% apple, 30% banana, 10% kiwi, vitamin C