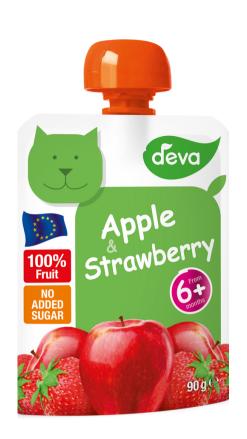

flour, vitamin C



# APPLE, PEAR & RASPBERRY

Ingredients: 64% apple, 15% pear, 9% raspberry, water, rice flour, vitamin C



#### BANANA & APRICOT

Ingredients: 37% apricot, 37% apple, 24% banana, rice flour, vitamin C



## KIWI, PEACH & BANANA

Ingredients: 35% peach, 27% apple, water, 10% banana, 5% kiwi, rice flour, vitamin C



## PEACH & MANGO

Ingredients: 53% apple, 35% peach, 9% mango, rice flour, vitamin C



#### BANANA COOKIE

Ingredients: water, 42% banana, 5% apple, 5% butter biscuit, rice flour, lemon juice from concentrate, vitamin C





ORGANIC

PEAR WILLIAMS

Ingredients: 65% apple, 35% pear Williams, vitamin C



ORGANIC

STRAWBERRY

Ingredients: 75% apple, 25% strawberry, vitamin C



ORGANIC

KIWI, BANANA

Ingredients: 60% apple, 30% banana, 10% kiwi, vitamin C





### APPLE & STRAWBERRY

Ingredients: 90% apple, 10% strawberry, vitamin C



#### BERRIES & BANANA

Ingredients: 79% apple, 8% strawberry, 8% banana, 5% raspberry, vitamin C



#### PEACH & MANGO

Ingredients: 50% apple, 25% peach, 15% mango, 10% banana, vitamin C



## APPLE & BLUEBERRY

Ingredients: 88% apple, 12% blueberry, vitamin C



#### PEAR & BANANA

Ingredients: 42% apple, 38% pear, 20% banana, lemon juice concentrate, vitamin C



## PRUNE & APPLE

Ingredients: 70% prune, 30% apple





#### ORGANIC

# APPLE, CARROT & BANANA

Ingredients: 62% apple, 28% carrot, 5% banana, apple juice, lemon juice concentrate, vitamin C



#### ORGANIC

### PINEAPPLE, CARROT & BANANA

Ingredients: 57% apple, 23% carrot, 10% banana, 10% pineapple, vitamin C



#### ORGANIC

# TROPICAL FRUIT

Ing