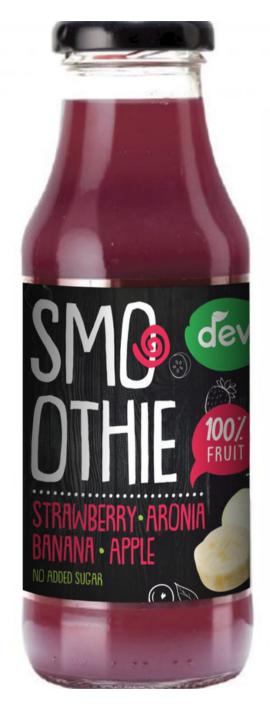

## STRAWBERRY, ARONIA, BANANA, APPLE

Ingredients: 26% concentrated aronia juice, 25% apple, 21% concentrated apple juice, 20% banana, 8% strawberry, vitamin C