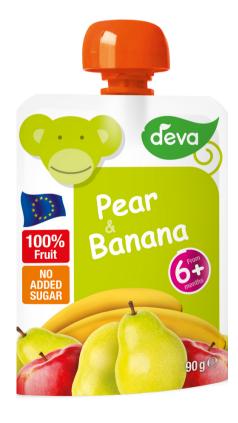

#### PEAR & BANANA

Ingredients: 42% apple, 38% pear, 20% banana, lemon juice concentrate, vitamin C