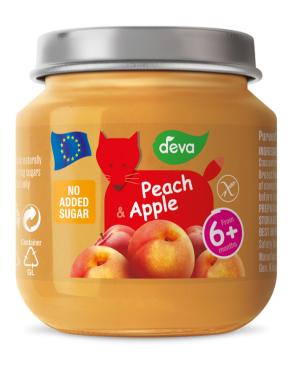

#### PEACH & APPLE

Ingredients: 35% peach, 25% apple, water, 12% banana, rice flour, concentrated lemon juice, vitamin C