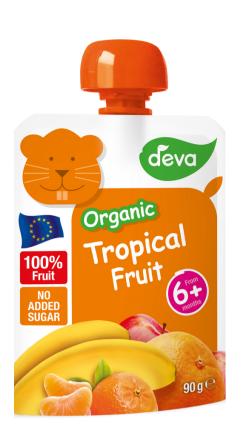

# TROPICAL FRUIT

Ingredients: 72% apple, 18% banana, 5% orange juice (from concentrate), 5% mandarin juice, vitamin C