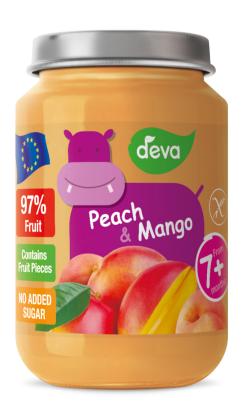

## PEACH & MANGO

Ingredients: 53% apple, 35% peach, 9% mango, rice flour, vitamin C