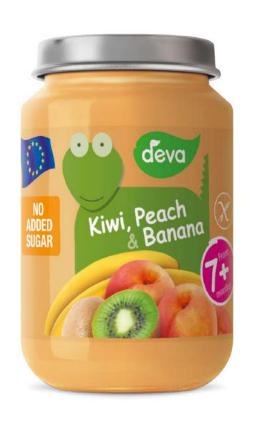

## KIWI, PEACH & BANANA

Ingredients: 35% peach, 27% apple, water, 10% banana, 5% kiwi, rice flour, vitamin C