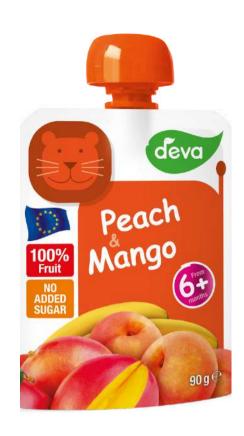

### PEACH & MANGO

Ingredients: 53% apple, 35% peach, 9% mango, rice flour, vitamin C