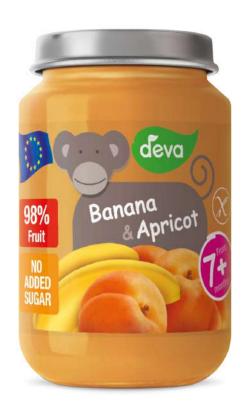

#### BANANA & APRICOT

Ingredients: 37% apricot, 37% apple, 24% banana, rice flour, vitamin C