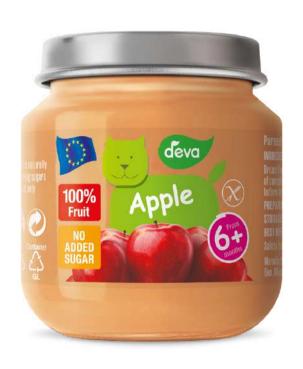

, 13% mango, vitamin



## STRAWBERRY, ARONIA, BANANA, APPLE

Ingredients: 26% concentrated aronia juice, 25% apple, 21% concentrated apple juice, 20% banana, 8% strawberry, vitamin C



## YOGHURT, COFFEE, BANANA, APPLE

Ingredients: Banana 32%, Yoghurt 20%, Apple juice (from concentrate) 19%, Apple 14%, Water, Robusta coffee extract, Lemon juice (from concentrate), Coffee flavouring, Vitamin C, colourant Caramel



## YOGHURT, PINEAPPLE, BANANA, ORANGE

ingredients: Banana 33%, Orange juice (from concentrate) 21%, Pineapple 20%, Yoghurt 20%, Water, Lemon juice (from concentrate), Vitamin C



## YOGHURT RASPBERRY, BANANA

Ingredients: Banana 33%, Raspberry 21%, Yoghurt 20%, Water, Aronia juice (from concentrate), Lemon juice (from concentrate), Raspberry natural flavouring, Vitamin C





#### APPLE

Ingredients: 100% apple, vitamin C



## APRICOT & APPLE

Ingredients: 73% apple, 24% apricot, rice flour, vitamin C



#### MANGO & APPLE

Ingredients: 60% apple, 20% mango, 14% banana, water, rice flour, concentrated lemon juice, vitamin C



#### PEACH & APPLE

Ingredients: 35% peach, 25% apple, water, 12% banana, rice flour, concentrated lemon juice, vitamin C



### APPLE & BLUEBERRY

Ingredients: 64% apple, 20% blueberry, Williams pear, rice flour, vitamin C



# APPLE, PEAR & RASPBERRY

Ingredients: 64% apple, 15% pear, 9% raspberry, water, rice flour, vitamin C



#### BANANA & APRICOT

Ingredients: 37% apricot, 37% apple, 24% banana, rice flour, vitamin C



## KIWI, PEACH & BANANA

Ingredients: 35% peach, 27% apple, water, 10% banana, 5% kiwi, rice flour, vitamin C