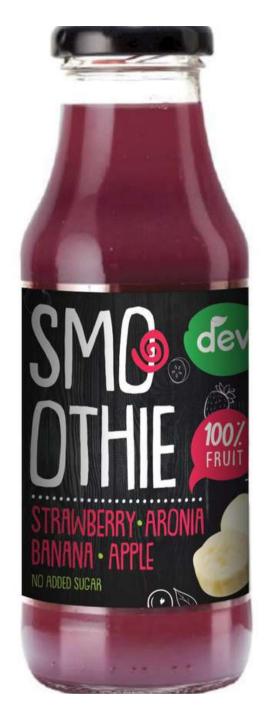

## STRAWBERRY, ARONIA, BANANA, APPLE

Ingredients: 26% concentrated aronia juice, 25% apple, 21% concentrated apple juice, 20% banana, 8% strawberry, vitamin C