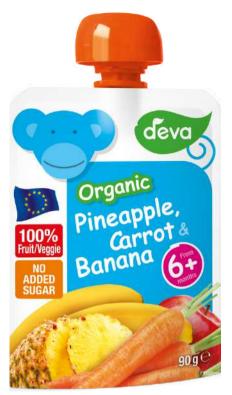

### PINEAPPLE, CARROT & BANANA

Ingredients: 57% apple, 23% carrot, 10% banana, 10% pineapple, vitamin C

#### ORGANIC