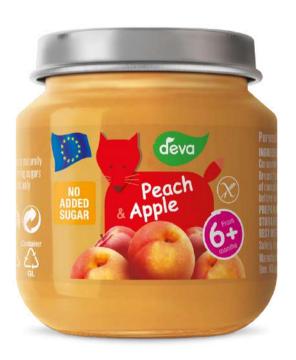

#### PEACH & APPLE

Ingredients: 35% peach, 25% apple, water, 12% banana, rice flour, concentrated lemon juice, vitamin C