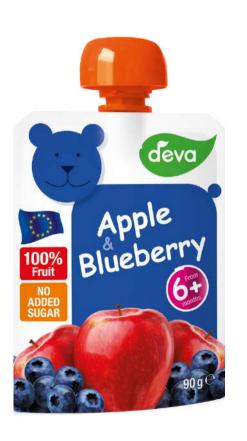

### APPLE & BLUEBERRY

Ingredients: 64% apple, 20% blueberry, Williams pear, rice flour, vitamin C

## APPLE & BLUEBERRY

Ingredients: 88% apple, 12% blueberry, vitamin C