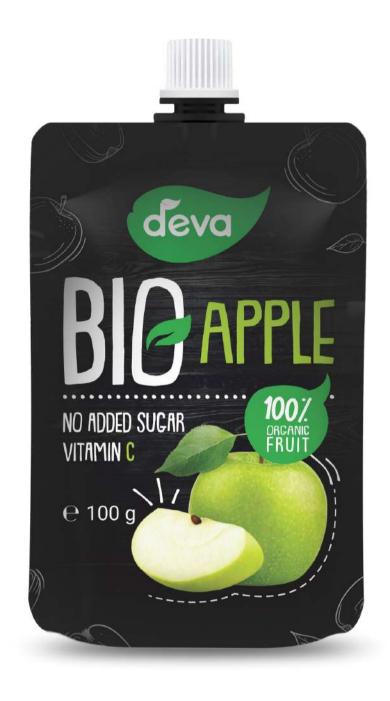

#### APPLE

Ingredients: 100% apple, vitamin C

### APPLE

Ingredients: 100% apple, vitamin C