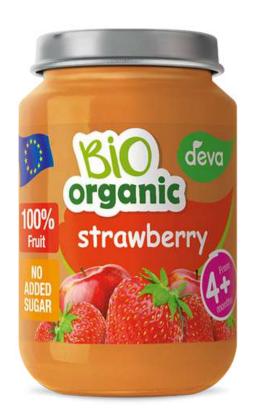

STRAWBERRY

Ingredients: 75% apple, 25% strawberry, vitamin C

ORGANIC

KIWI, BANANA

Ingredients: 60% apple, 30% banana, 10% kiwi, vitamin C