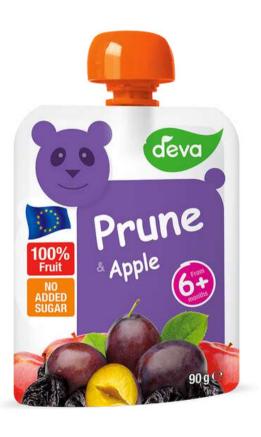

ICOT, BANANA

Ingredients: 67% apple, water, 10% apricot, 8% banana, rice flour, vitamin C



#### ORGANIC

# APPLE, STRAWBERRY, BANANA

Ingredients: 69% apple, 10% strawberry, water, 5% banana, aronia juice (from concentrate), rice flour, vitamin C



#### ORGANIC

#### APPLE, BANANA

Ingredients: 65% apple, 20% banana, water, rice flour, vitamin C





## APPLE & STRAWBERRY

Ingredients: 90% apple, 10% strawberry, vitamin C



#### BERRIES & BANANA

Ingredients: 79% apple, 8% strawberry, 8% banana, 5% raspberry, vitamin C



#### PEACH & MANGO

Ingredients: 50% apple, 25% peach, 15% mango, 10% banana, vitamin C



## APPLE & BLUEBERRY

Ingredients: 88% apple, 12% blueberry, vitamin C



#### PEAR & BANANA

Ingredients: 42% apple, 38% pear, 20% banana, lemon juice concentrate, vitamin C



## PRUNE & APPLE

Ingredients: 70% prune, 30% apple





# APPLE, CARROT & BANANA

Ingredients: 62% apple, 28% carrot, 5% banana, apple juice, lemon juice concentrate, vitamin C



#### ORGANIC

### PINEAPPLE, CARROT & BANANA

Ingredients: 57% apple, 23% carrot, 10% banana, 10% pineapple, vitamin C



#### ORGANIC

## TROPICAL FRUIT

Ingredients: 72% apple, 18% banana, 5% orange juice (from concentrate), 5% mandarin juice, vitamin C



#### ORGANIC

## APPLE & PINEAPPLE

Ingredients: 80% apple, 20% pineapple, vitamin C



#### ORGANIC

## KIWI & BANANA

Ingredients: 60% banana, 40% kiwi, vitamin C



## APPLE, APRICOT, BANANA

Ingredients: 67% apple, water, 10% apricot, 8% banana, rice flour, vitamin C



#### ORGANIC

### APPLE, STRAWBERRY, BANANA

Ingredients: 69% apple, 10% strawberry