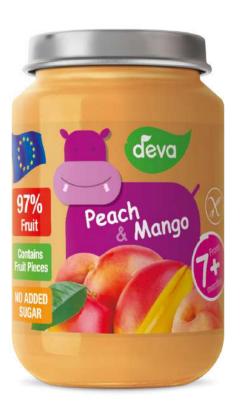

### PEACH & MANGO

Ingredients: 53% apple, 35% peach, 9% mango, rice flour, vitamin C