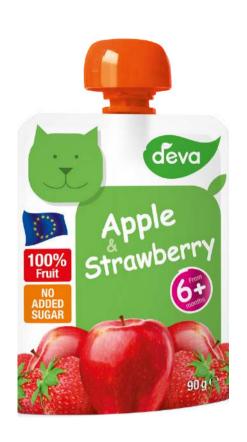

gredients: 53% apple, 35% peach, 9% mango, rice flour, vitamin C



#### BANANA COOKIE

Ingredients: water, 42% banana, 5% apple, 5% butter biscuit, rice flour, lemon juice from concentrate, vitamin C





PEAR WILLIAMS

Ingredients: 65% apple, 35% pear Williams, vitamin C



ORGANIC

STRAWBERRY

Ingredients: 75% apple, 25% strawberry, vitamin C



ORGANIC

KIWI, BANANA

Ingredients: 60% apple, 30% banana, 10% kiwi, vitamin C



# APPLE, APRICOT, BANANA

Ingredients: 67% apple, water, 10% apricot, 8% banana, rice flour, vitamin C



#### ORGANIC

# APPLE, STRAWBERRY, BANANA

Ingredients: 69% apple, 10% strawberry, water, 5% banana, aronia juice (from concentrate), rice flour, vitamin C



#### ORGANIC

#### APPLE, BANANA

Ingredients: 65% apple, 20% banana, water, rice flour, vitamin C





## APPLE & STRAWBERRY

Ingredients: 90% apple, 10% strawberry, vitamin C



#### BERRIES & BANANA

Ingredients: 79% apple, 8% strawberry, 8% banana, 5% raspberry, vitamin C



#### PEACH & MANGO

Ingredients: 50% apple, 25% peach, 15% mango, 10% banana, vitamin C



## APPLE & BLUEBERRY

Ingredients: 88% apple, 12% blueberry, vitamin C



#### PEAR & BANANA

Ingredients: 42% apple, 38% pear, 20% banana, lemon juice concentrate, vitamin C



## PRUNE & APPLE

Ingredients: 70% prune, 30% apple





# APPLE, CARROT & BANANA

Ingredients: 62% apple, 28% carrot, 5% banana, apple juice, lemon juice concentrate, vitamin C



#### ORGANIC

### PINEAPPLE, CARROT & BANANA

Ingredients: 57% apple, 23% carrot, 10% banana, 10% pineapple, vitamin C



#### ORGANIC

## TROPICAL FRUIT

Ingredients: 72%