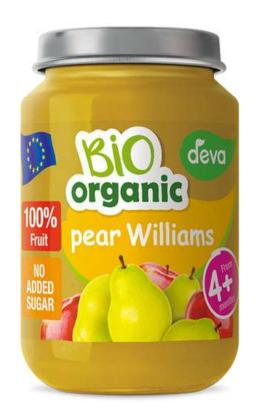

#### BANANA COOKIE

Ingredients: water, 42% banana, 5% apple, 5% butter biscuit, rice flour, lemon juice from concentrate, vitamin C

PEAR WILLIAMS

Ingredients: 65% apple, 35% pear Williams, vitamin C

ORGANIC