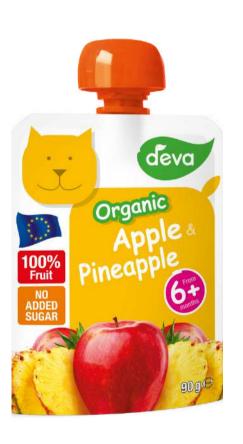

## APPLE & PINEAPPLE

Ingredients: 80% apple, 20% pineapple, vitamin C

#### ORGANIC