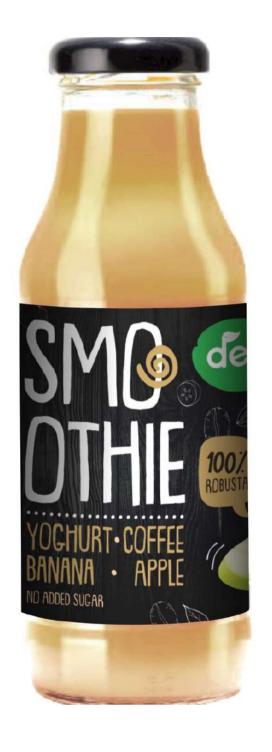

## YOGHURT, COFFEE, BANANA, APPLE

Ingredients: Banana 32%, Yoghurt 20%, Apple juice (from concentrate) 19%, Apple 14%, Water, Robusta coffee extract, Lemon juice (from concentrate), Coffee flavouring, Vitamin C, colourant Caramel