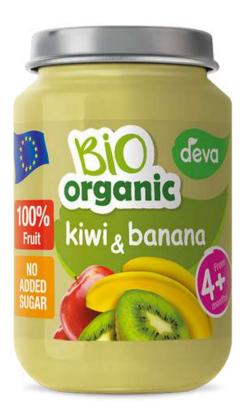

STRAWBERRY

Ingredients: 75% apple, 25% strawberry, vitamin C

ORGANIC

KIWI, BANANA

Ingredients: 60% apple, 30% banana, 10% kiwi, vitamin C