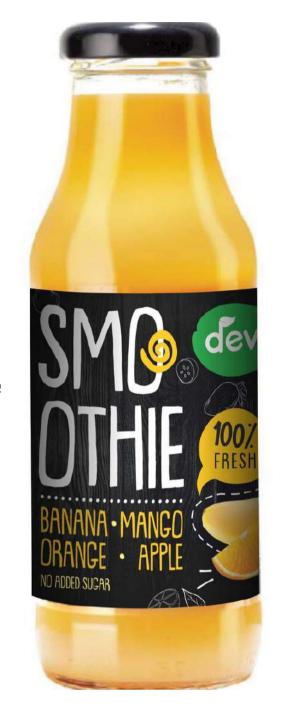

### BANANA, MANGO, ORANGE, APPLE

Ingredients: 28% apple, 22% banana, 21% water, 15% concentrated orange juice, 13% mango, vitamin