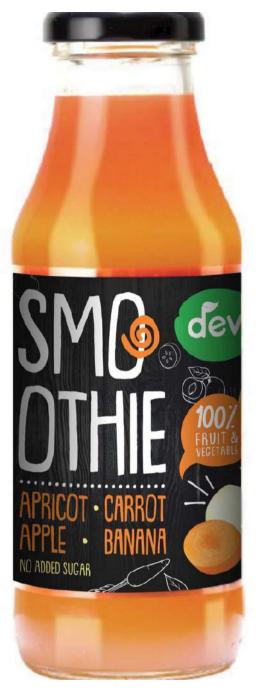

## APRICOT, CARROT, APPLE, BANANA

Ingredients: 31% concentrate apple juice, 21% banana, 18% apricot, 18% carrot, 8% apple, 3% water, concentrated lemon juice, vitamin C