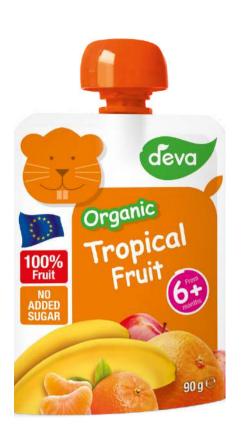

## TROPICAL FRUIT

Ingredients: 72% apple, 18% banana, 5% orange juice (from concentrate), 5% mandarin juice, vitamin C

#### ORGANIC