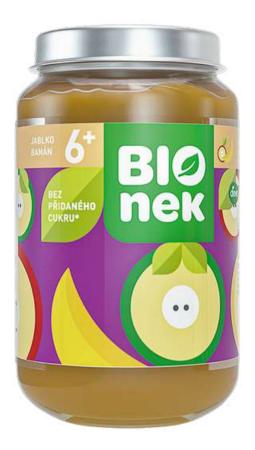

# APPLE, APRICOT, BANANA

Ingredients: 67% apple, water, 10% apricot, 8% banana, rice flour, vitamin C

## APPLE, APRICOT, BANANA

Ingredients: 67% apple, water, 10% apricot, 8% banana, rice flour, vitamin C