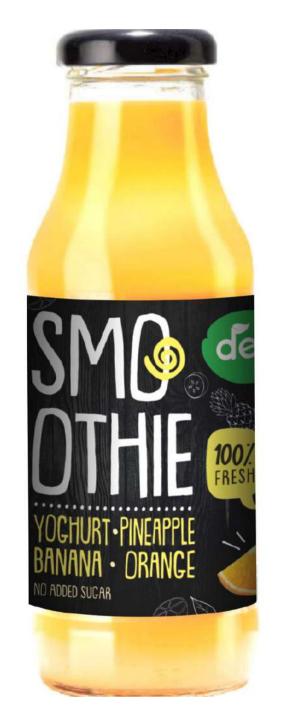

## YOGHURT, PINEAPPLE, BANANA, ORANGE

ingredients: Banana 33%, Orange juice (from concentrate) 21%, Pineapple 20%, Yoghurt 20%, Water, Lemon juice (from concentrate), Vitamin C