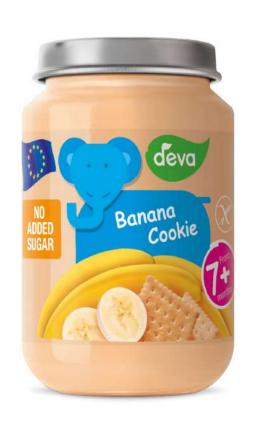

#### BANANA COOKIE

Ingredients: water, 42% banana, 5% apple, 5% butter biscuit, rice flour, lemon juice from concentrate, vitamin C

PEAR WILLIAMS

Ingredients: 65% apple, 35% pear Williams, vitamin C

ORGANIC