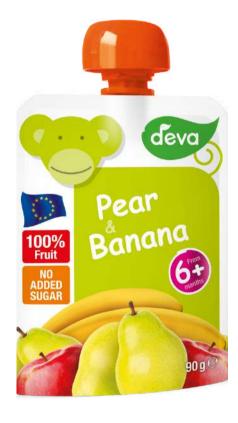

#### PEAR & BANANA

Ingredients: 42% apple, 38% pear, 20% banana, lemon juice concentrate, vitamin C