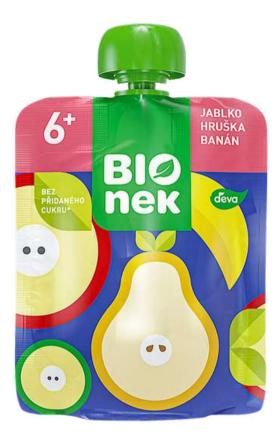

# APPLE, APRICOT, BANANA

Ingredients: 67% apple, water, 10% apricot, 8% banana, rice flour, vitamin C

## APPLE, APRICOT, BANANA

Ingredients: 67% apple, water, 10% apricot, 8% banana, rice flour, vitamin C