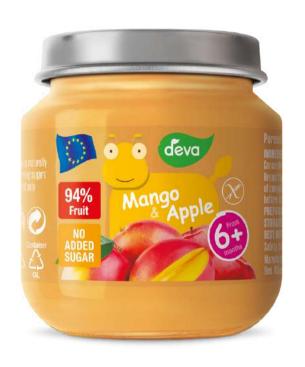

#### MANGO & APPLE

Ingredients: 60% apple, 20% mango, 14% banana, water, rice flour, concentrated lemon juice, vitamin C