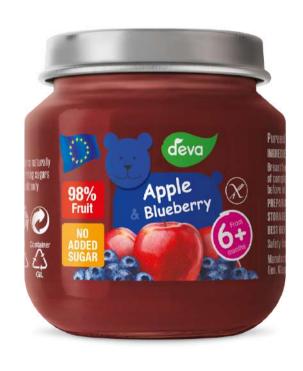

### APPLE & BLUEBERRY

Ingredients: 64% apple, 20% blueberry, Williams pear, rice flour, vitamin C