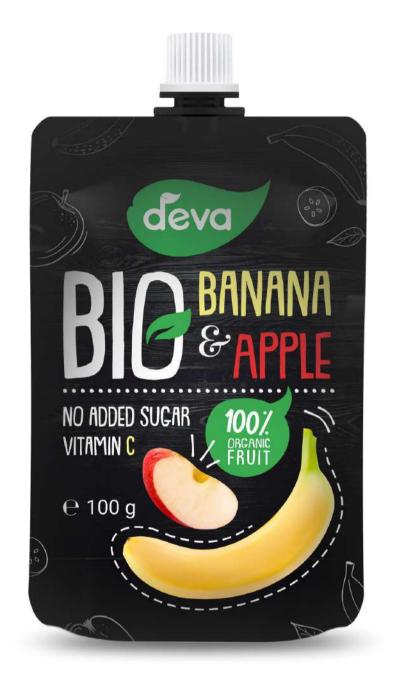

#### APPLE, BANANA

Ingredients: 65% apple, 20% banana, water, rice flour, vitamin C

## APPLE & BANANA

Ingredients: 80% apple, 20% banana, vitamin C

\*expected launch Q4 2021