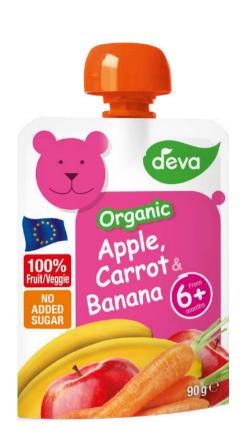

# APPLE, CARROT & BANANA

Ingredients: 62% apple, 28% carrot, 5% banana, apple juice, lemon juice concentrate, vitamin C

#### ORGANIC