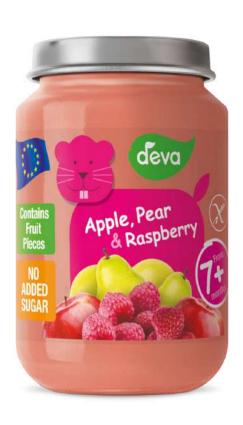

# APPLE, PEAR & RASPBERRY

Ingredients: 64% apple, 15% pear, 9% raspberry, water, rice flour, vitamin C