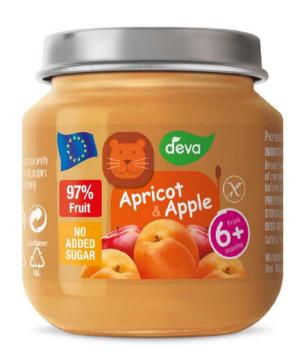

ANA, APPLE

Ingredients: 26% concentrated aronia juice, 25% apple, 21% concentrated apple juice, 20% banana, 8% strawberry, vitamin C



## YOGHURT, COFFEE, BANANA, APPLE

Ingredients: Banana 32%, Yoghurt 20%, Apple juice (from concentrate) 19%, Apple 14%, Water, Robusta coffee extract, Lemon juice (from concentrate), Coffee flavouring, Vitamin C, colourant Caramel



## YOGHURT, PINEAPPLE, BANANA, ORANGE

ingredients: Banana 33%, Orange juice (from concentrate) 21%, Pineapple 20%, Yoghurt 20%, Water, Lemon juice (from concentrate), Vitamin C



## YOGHURT RASPBERRY, BANANA

Ingredients: Banana 33%, Raspberry 21%, Yoghurt 20%, Water, Aronia juice (from concentrate), Lemon juice (from concentrate), Raspberry natural flavouring, Vitamin C





#### APPLE

Ingredients: 100% apple, vitamin C



## APRICOT & APPLE

Ingredients: 73% apple, 24% apricot, rice flour, vitamin C



#### MANGO & APPLE

Ingredients: 60% apple, 20% mango, 14% banana, water, rice flour, concentrated lemon juice, vitamin C



#### PEACH & APPLE

Ingredients: 35% peach, 25% apple, water, 12% banana, rice flour, concentrated lemon juice, vitamin C



### APPLE & BLUEBERRY

Ingredients: 64% apple, 20% blueberry, Williams pear, rice flour, vitamin C



# APPLE, PEAR & RASPBERRY

Ingredients: 64% apple, 15% pear, 9% raspberry, water, rice flour, vitamin C



#### BANANA & APRICOT

Ingredients: 37% apricot, 37% apple, 24% banana, rice flour, vitamin C



## KIWI, PEACH & BANANA

Ingredients: 35% peach, 27% apple, water, 10% banana, 5% kiwi, rice flour, vitamin C



### PEACH & MANGO

Ingredients: 53% apple, 35%