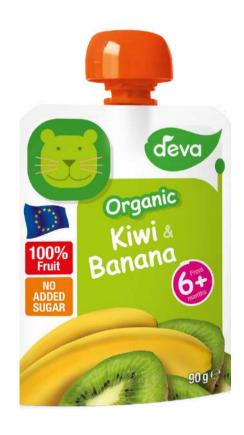

C



#### PEACH & MANGO

Ingredients: 50% apple, 25% peach, 15% mango, 10% banana, vitamin C



## APPLE & BLUEBERRY

Ingredients: 88% apple, 12% blueberry, vitamin C



#### PEAR & BANANA

Ingredients: 42% apple, 38% pear, 20% banana, lemon juice concentrate, vitamin C



## PRUNE & APPLE

Ingredients: 70% prune, 30% apple





# APPLE, CARROT & BANANA

Ingredients: 62% apple, 28% carrot, 5% banana, apple juice, lemon juice concentrate, vitamin C



#### ORGANIC

### PINEAPPLE, CARROT & BANANA

Ingredients: 57% apple, 23% carrot, 10% banana, 10% pineapple, vitamin C



#### ORGANIC

## TROPICAL FRUIT

Ingredients: 72% apple, 18% banana, 5% orange juice (from concentrate), 5% mandarin juice, vitamin C



#### ORGANIC

## APPLE & PINEAPPLE

Ingredients: 80% apple, 20% pineapple, vitamin C



#### ORGANIC

## KIWI & BANANA

Ingredients: 60% banana, 40% kiwi, vitamin C



## APPLE, APRICOT, BANANA

Ingredients: 67% apple, water, 10% apricot, 8% banana, rice flour, vitamin C



#### ORGANIC

### APPLE, STRAWBERRY, BANANA

Ingredients: 69% apple, 10% strawberry, water, 5% banana, aronia juice (from concentrate), rice flour, vitamin C



#### ORGANIC

## APPLE, PEAR, BANANA

Ingredients: 70% apple, water, 10% pear, 5% banana, rice flour, vitamin C





### APPLE

Ingredients: 100% apple, vitamin C



#### ORGANIC

## APPLE & BANANA

Ingredients: 80% apple, 20% banana, vitamin C

\*expected launch Q4 2021

## LOGISTICS DATA



#### EUR pallet 120 x 80 cm

| Format                       | Customs code      | Jars / pallet | Weight (kg) / pallet | 20ft Container   |