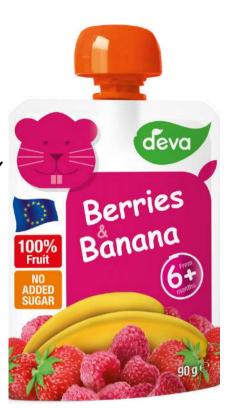

#### BERRIES & BANANA

Ingredients: 79% apple, 8% strawberry, 8% banana, 5% raspberry, vitamin C