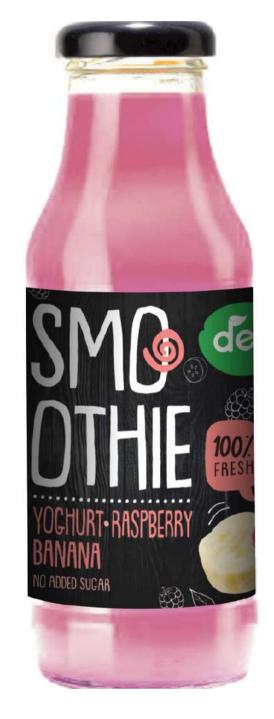

## YOGHURT RASPBERRY, BANANA

Ingredients: Banana 33%, Raspberry 21%, Yoghurt 20%, Water, Aronia juice (from concentrate), Lemon juice (from concentrate), Raspberry natural flavouring, Vitamin C